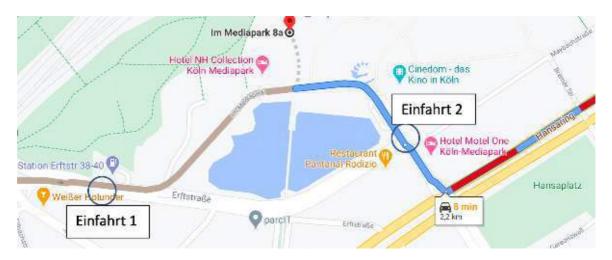

## Our address: Im Mediapark 8a 50670 Köln

You can reach the underground car park via 2 entrances. These are well visible, but here a little support:

There is a public parking garage in the underpass. Here you have to follow the signs to "PZ".